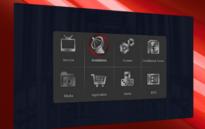

## **MAIN FEATURES**

One Conax embedded smart card reader H.265 HEVC decoding support

6000 channels (TV and Radio) programmable
One High Speed USB 2.0 Connections

Ethernet Connection & USB WiFi Support

Channel Recording to External Storage Devices (optional)

Timeshift support

Channel Recording & Timeshifting Simultaneously (optional)

Electronic Program Guide (EPG)

Subtitle supported

Parental lock facility by channel and program event

Satellite Blind Scan & Fast Scan support

DiSEqC 1.0, 1.1, 1.2 and USALS Compatible

Full HD (1080p) Output via Digital Video Output

Software upgrade support via USB, Network, RS232

MKV, JPG Playback support

Dolby Digital Bitstream out via S/PDIF & HDMI